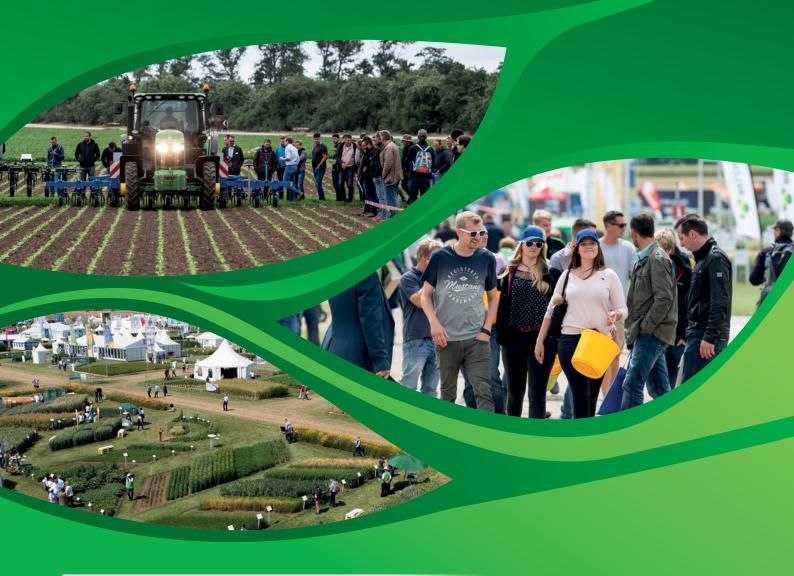

## **EXHIBITORS**

386 companies, associations and institutions from 20 countries presented a unique range of information with fit-for-future developments in the spheres of varieties, methods and processes, technologies and farm inputs that all help to increase productivity sustainably while at the same time conserving resources in arable farming and crop production.

## **VISITORS**

On the three days altogether 14,410 trade visitors, including 1,499 international visitors from over 30 countries, came to the site of the DLG International Crop Production Center in Bernburg (Saxony-Anhalt). The DLG-Feldtage again provided a dazzling display of modern crop production.