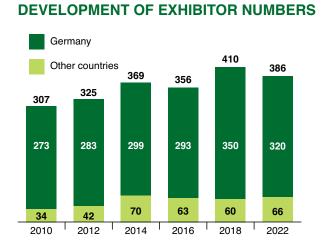

## **EXHIBITORS**

386 companies, associations and institutions from 20 countries presented a unique range of information with fit-for-future developments in the spheres of varieties, methods and processes, technologies and farm inputs that all help to increase productivity sustainably while at the same time conserving resources in arable farming and crop production.