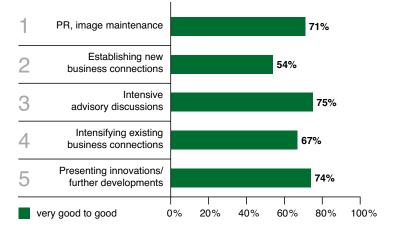

# Review 2022





Baden-Württemberg







60

VEREINIGTE HAGEL





## **EXHIBITORS**

386 companies, associations and institutions from 20 countries presented a unique range of information with fit-for-future developments in the spheres of varieties, methods and processes, technologies and farm inputs that all help to increase productivity sustainably while at the same time conserving resources in arable farming and crop production.



## MAIN OBJECTIVES IN TAKING PART IN DLG-FELDTAGE AND TARGET ACHIEVEMENT



## HOW EXHIBITORS ASSESSED DLG-FELDTAGE



Source: representative survey of exhibitors and visitors by Wissler & Partner Trade Fair Marketing, Basel/Switzerland





## **VISITORS**

On the three days altogether 14,410 trade visitors, including 1,499 international visitors from over 30 countries, came to the site of the DLG International Crop Production Center in Bernburg (Saxony-Anhalt). The DLG-Feldtage again provided a dazzling display of modern crop production.

## **VISITOR NUMBERS**



## VISITORS BY ECONOMIC SECTOR



## AVERAGE AREA UNDER CULTIVATION (in ha)

|       | 2016 | 2018 | 2022 |
|-------|------|------|------|
| total | 353  | 624  | 315  |

## **VISITORS BY BRANCHES OF BUSINESS**



Source: representative survey of exhibitors and visitors by Wissler & Partner Trade Fai