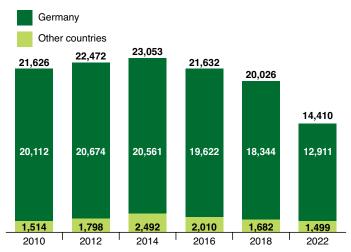

## **VISITORS**

On the three days altogether 14,410 trade visitors, including 1,499 international visitors from over 30 countries, came to the site of the DLG International Crop Production Center in Bernburg (Saxony-Anhalt). The DLG-Feldtage again provided a dazzling display of modern crop production.

## **VISITOR NUMBERS**