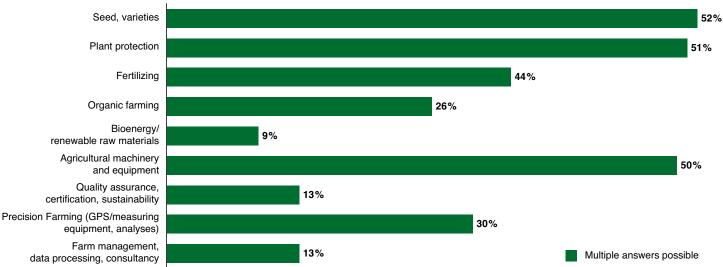

ha)

|       | 2016 | 2018 | 2022 |
|-------|------|------|------|
| total | 353  | 624  | 315  |

## **VISITORS BY BRANCHES OF BUSINESS**



Source: representative survey of exhibitors and visitors by Wissler & Partner Trade Fair Marketing, Basel/Switzerland DLG visitor registration





## VISITORS

## ORIGIN OF FOREIGN VISITORS TOP 6

|   | VISITOR REGION |
|---|----------------|
| 1 | Netherlands    |
| 2 | Austria        |
| 3 | Switzerland    |
| 4 | Lithuania      |
| 5 | France         |
| 6 | Poland         |

## TOP 5 GOALS OF THE DLG-FELDTAGE VISITORS

- 1 Information about innovations/trends
- 2 Specialist dialogue with exhibitors
- 3 Exchange with colleagues/networking
- 4 Comparison of products/methods
- 5 To cultivate existing business contacts

#### **INTEREST IN OFFERS**



#### INFLUENCE OF VISITORS' PURCHASING AND PROCUREMENT DECISIONS

| crucial     | 30% |
|-------------|-----|
| significant | 29% |
| advisory    | 19% |
| no impact   | 22% |

Source: representative survey of exhibitors and visitors by Wissler & Partner Trade Fair Marketing, Basel/Switzerland DLG visitor registration

#### **MOOD OF INVESTMENT**

59% of the visitors are clearly looking for investment.

#### HOW VISITORS ASSESSED DLG-FELDTAGE

 $85\,\%$  of the visitors rated DLG-Feldtage 2022 as very good and good.



## **REVIEW 2022** 14–16 JUNE 2022, EXPERIMENTAL FARM KIRSCHGARTSHAUSEN, MANNHEIM



## WE THANK ALL EXHIBITORS AND VISITORS AND LOOK FORWARD TO WELCOMING YOU AGAIN IN ERWITTE/LIPPSTADT (NORTH RHINE-WESTPHALIA) IN 2024 – FROM 11<sup>TH</sup> TO 13<sup>TH</sup> JUNE 2024